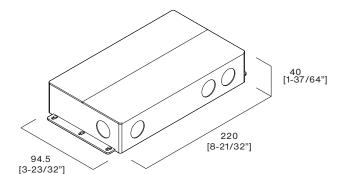

Overload, and Reverse Polarity

**Code Construction** 

CV2496A

**Dimensions** 