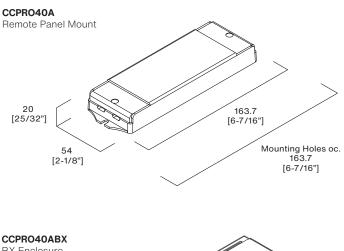

# CCPR040A-700

Constant Current LED Driver, 0-10V and Phase Dim, 40W





## Electrical

Input Power Factor Output Drive Current Max. LED Power Output Certifications 100-277VAC, 50/60 Hz 0.95 3-60VDC Constant Current, Class 2 700MA 40W Class P, SELV, Type HL, cULus

#### Control

No. of Channels Control Protocols Dimming Range Dimming Curve

#### Phase, 0-10V 100% - 1% Linear

### Mechanical

Housing Materials Fixing Type Connection Type PMMA, Polycarbonate Screw Down 12-22AWG Screw Terminal Block

### Environmental

Ingress Protection Operating Temperature Lifetime Integrated Protection IP20 -20°C ~ +45°C 50,000 Hr Thermal Cutoff, Short Circuit, Overload, and Reverse Polarity







## **Code Construction**

CCPRO40A

# Accessories

ВХ

BX Enclosure