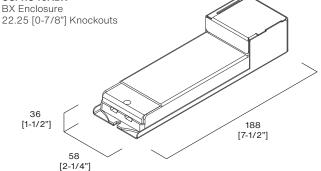

# CCPR040A-700

Constant Current LED Driver, 0-10V and Phase Dim, 40W





## Electrical

Input Power Factor Output Drive Current Max. LED Power Output Certifications 100-277VAC, 50/60 Hz 0.95 3-60VDC Constant Current, Class 2 700MA 40W Class P, SELV, Type HL, cULus

#### Control

No. of Channels Control Protocols Dimming Range Dimming Curve

#### Phase, 0-10V 100% - 1% Linear

### Mechanical

Housing Materials Fixing Type Connection Type PMMA, Polycarbonate Screw Down 12-22AWG Screw Terminal Block

### Environmental

Ingress Protection Operating Temperature Lifetime Integrated Protection IP20 -20°C ~ +45°C 50,000 Hr Thermal Cutoff, Short Circuit, Overload, and Reverse Polarity







## **Code Construction**

CCPRO40A

# Accessories

ВХ

BX Enclosure