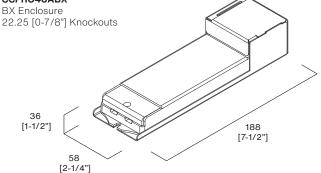

# CCPR040A-400

Constant Current LED Driver, 0-10V and Phase Dim, 40W





# Electrical

Input Power Factor Output Drive Current Max. LED Power Output Certifications 100-277VAC, 50/60 Hz 0.95 3-60VDC Constant Current, Class 2 400MA 40W Class P, SELV, Type HL, cULus

#### Control

No. of Channels Control Protocols Dimming Range Dimming Curve

#### Phase, 0-10V 100% - 1% Linear

#### Mechanical

Housing Materials Fixing Type Connection Type PMMA, Polycarbonate Screw Down 12-22AWG Screw Terminal Block

## Environmental

Ingress Protection Operating Temperature Lifetime Integrated Protection IP20 -20°C ~ +45°C 50,000 Hr Thermal Cutoff, Short Circuit, Overload, and Reverse Polarity







## **Code Construction**

CCPRO40A

## Accessories

ВΧ

BX Enclosure