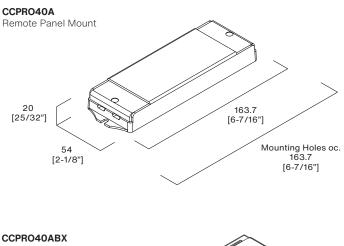

# CCPR040A-400

Constant Current LED Driver, 0-10V and Phase Dim, 40W





# Electrical

Input Power Factor Output Drive Current Max. LED Power Output Certifications 100-277VAC, 50/60 Hz 0.95 3-60VDC Constant Current, Class 2 400MA 40W Class P, SELV, Type HL, cULus

#### Control

No. of Channels Control Protocols Dimming Range Dimming Curve

#### Phase, 0-10V 100% - 1% Linear

#### Mechanical

Housing Materials Fixing Type Connection Type PMMA, Polycarbonate Screw Down 12-22AWG Screw Terminal Block

## Environmental

Ingress Protection Operating Temperature Lifetime Integrated Protection IP20 -20°C ~ +45°C 50,000 Hr Thermal Cutoff, Short Circuit, Overload, and Reverse Polarity







## **Code Construction**

CCPRO40A

## Accessories

ВΧ

BX Enclosure