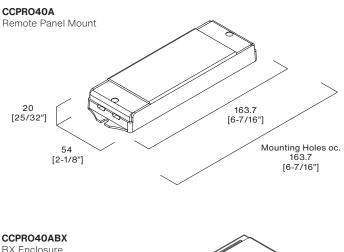

# CCPR040A-350

Constant Current LED Driver, 0-10V and Phase Dim, 40W





## Electrical

Input Power Factor Output Drive Current Max. LED Power Output Certifications 100-277VAC, 50/60 Hz 0.95 3-60VDC Constant Current, Class 2 350mA 40W Class P, SELV, Type HL, cULus

#### Control

No. of Channels Control Protocols Dimming Range Dimming Curve

#### Phase, 0-10V 100% - 1% Linear

## Mechanical

Housing Materials Fixing Type Connection Type PMMA, Polycarbonate Screw Down 12-22AWG Screw Terminal Block

### Environmental

Ingress Protection Operating Temperature Lifetime Integrated Protection IP20 -20°C ~ +45°C 50,000 Hr Thermal Cutoff, Short Circuit, Overload, and Reverse Polarity







# **Code Construction**

CCPRO40A

### Accessories

ВΧ

BX Enclosure