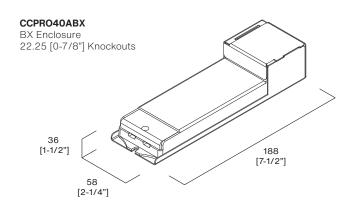

## CCPR040A-250

Constant Current LED Driver, 0-10V and Phase Dim, 40W





Electrical

Input 100-277VAC, 50/60 Hz 0.95

**Power Factor** 

3-60VDC Constant Current, Class 2 Output

250mA **Drive Current** Max. LED Power Output 40W

Certifications Class P, SELV, Type HL, cULus

Control

No. of Channels

**Control Protocols** Phase, 0-10V **Dimming Range** 100% - 1% **Dimming Curve** Linear

Mechanical

**Housing Materials** PMMA, Polycarbonate

Fixing Type Screw Down

Connection Type 12-22AWG Screw Terminal Block

**Environmental** IP20

-20°C ~ +45°C Ingress Protection 50,000 Hr

**Operating Temperature** Thermal Cutoff, Short Circuit, Lifetime

Overload, and Reverse Polarity **Integrated Protection** 

**Code Construction** 

CCPRO40A Accessories

вх

BX Enclosure

**Dimensions**