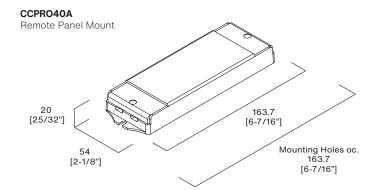

## CCPR040A-250

Constant Current LED Driver, 0-10V and Phase Dim, 40W





Electrical

Input 100-277VAC, 50/60 Hz 0.95

**Power Factor** 

3-60VDC Constant Current, Class 2 Output

250mA **Drive Current** Max. LED Power Output 40W

Certifications Class P, SELV, Type HL, cULus

Control

No. of Channels

**Control Protocols** Phase, 0-10V **Dimming Range** 100% - 1% **Dimming Curve** Linear

Mechanical

**Housing Materials** PMMA, Polycarbonate

Fixing Type Screw Down

Connection Type 12-22AWG Screw Terminal Block

**Environmental** IP20

-20°C ~ +45°C Ingress Protection 50,000 Hr

**Operating Temperature** Thermal Cutoff, Short Circuit, Lifetime

Overload, and Reverse Polarity **Integrated Protection** 

**Code Construction** 

CCPRO40A Accessories

вх

BX Enclosure

**Dimensions**