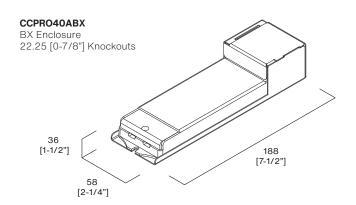

## CCPR040A-1050

Constant Current LED Driver, 0-10V and Phase Dim, 40W





Electrical

Input 100-277VAC, 50/60 Hz

**Power Factor** 0.95

3-60VDC Constant Current, Class 2 Output

1050mA **Drive Current** Max. LED Power Output 40W

Certifications Class P, SELV, Type HL, cULus

Control

No. of Channels

**Control Protocols** Phase, 0-10V **Dimming Range** 100% - 1% **Dimming Curve** Linear

Mechanical

**Housing Materials** PMMA, Polycarbonate

Fixing Type Screw Down

Connection Type 12-22AWG Screw Terminal Block

**Environmental** IP20

-20°C ~ +45°C Ingress Protection 50,000 Hr

**Operating Temperature** 

Thermal Cutoff, Short Circuit, Lifetime Overload, and Reverse Polarity **Integrated Protection** 

**Code Construction** 

CCPRO40A Accessories вх BX Enclosure **Dimensions**