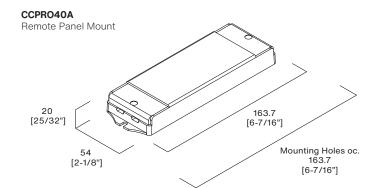

## CCPR040A-1050

Constant Current LED Driver, 0-10V and Phase Dim, 40W





Electrical

Input 100-277VAC, 50/60 Hz

**Power Factor** 0.95

3-60VDC Constant Current, Class 2 Output

1050mA **Drive Current** Max. LED Power Output 40W

Certifications Class P, SELV, Type HL, cULus

Control

No. of Channels

**Control Protocols** Phase, 0-10V **Dimming Range** 100% - 1% **Dimming Curve** Linear

Mechanical

**Housing Materials** PMMA, Polycarbonate

Fixing Type Screw Down

Connection Type 12-22AWG Screw Terminal Block

**Environmental** IP20

-20°C ~ +45°C Ingress Protection 50,000 Hr

**Operating Temperature** 

Thermal Cutoff, Short Circuit, Lifetime Overload, and Reverse Polarity **Integrated Protection** 

**Code Construction** 

CCPRO40A Accessories вх BX Enclosure **Dimensions**