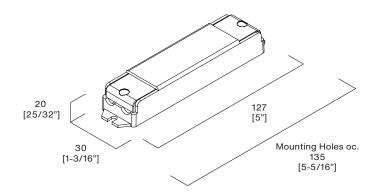

V and Phase Dim, 10W





### **Electrical**

100-277VAC, 50/60 Hz Input Power Factor

0.95

3VDC Constant Current, Class 2 Output

**Drive Current Max. LED** 500mA **Power Output** 10W

Certifications Class P, SELV, Type HL, cULus

# Control

No. of Channels

**Control Protocols** Phase, 0-10V **Dimming Range** 100% - 1% **Dimming Curve** Linear

### Mechanical

**Housing Materials** PMMA, Polycarbonate

**Fixing Type** Screw Down

**Connection Type** 12-22AWG Screw Terminal Block

IP20

## **Environmental**

-20°C ~ +45°C Ingress Protection 50,000 Hr **Operating Temperature** 

Thermal Cutoff, Short Circuit, Lifetime Overload, and Reverse Polarity

Integrated Protection

# **Code Construction**

CCPRO10A

Accessories BX BX Enclosure

#### **Dimensions**

## CCPRO10A

Remote Panel Mount