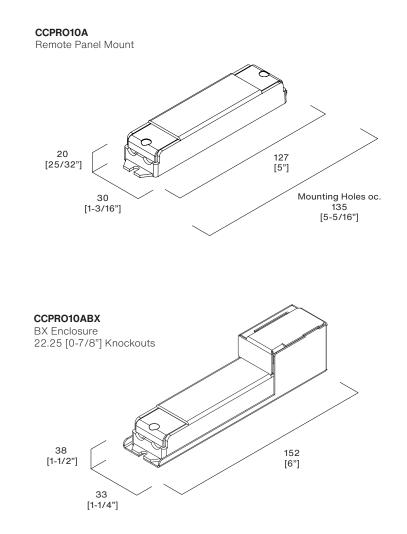

## CCPR010A-400

Constant Current LED Driver, 0-10V and Phase Dim, 10W





## Electrical

Input Power Factor Output Drive Current Max. LED Power Output Certifications 100-277VAC, 50/60 Hz 0.95 3VDC Constant Current, Class 2 400mA 10W Class P, SELV, Type HL, cULus

## Control

No. of Channels Control Protocols Dimming Range Dimming Curve

Mechanical Housing Materials Fixing Type Connection Type

PMMA, Polycarbonate Screw Down 12-22AWG Screw Terminal Block

Phase, 0-10V

100% - 1%

Linear

Environmental Ingress Protection Operating Temperature Lifetime Integrated Protection IP20 -20°C ~ +45°C 50,000 Hr Thermal Cutoff, Short Circuit, Overload, and Reverse Polarity

## **Code Construction**

CCPRO10A



BX BX Enclosure

Dimensions