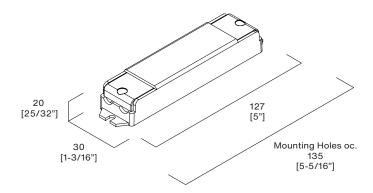

e Dim, 10W





#### **Electrical**

100-277VAC, 50/60 Hz Input Power Factor

0.95

3VDC Constant Current, Class 2 Output

**Drive Current Max. LED** 350mA **Power Output** 10W

Class P, SELV, Type HL, cULus Certifications

## Control

No. of Channels

**Control Protocols** Phase, 0-10V **Dimming Range** 100% - 1% **Dimming Curve** Linear

#### Mechanical

**Housing Materials** PMMA, Polycarbonate

**Fixing Type** Screw Down

**Connection Type** 12-22AWG Screw Terminal Block

### **Environmental**

IP20 -20°C ~ +45°C Ingress Protection 50,000 Hr

**Operating Temperature** 

Thermal Cutoff, Short Circuit, Lifetime Overload, and Reverse Polarity

Integrated Protection

# **Code Construction**

# CCPRO10A

Accessories

BX Enclosure

BX

#### **Dimensions**

#### CCPRO10A

Remote Panel Mount