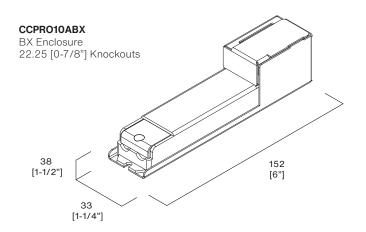

Dim, 10W





#### **Electrical**

100-277VAC, 50/60 Hz Input Power Factor

0.95

3VDC Constant Current, Class 2 Output

**Drive Current Max. LED** 350mA **Power Output** 10W

Class P, SELV, Type HL, cULus Certifications

## Control

No. of Channels

**Control Protocols** Phase, 0-10V **Dimming Range** 100% - 1% **Dimming Curve** Linear

#### Mechanical

**Housing Materials** PMMA, Polycarbonate

**Fixing Type** Screw Down

**Connection Type** 12-22AWG Screw Terminal Block

### **Environmental**

IP20 -20°C ~ +45°C Ingress Protection 50,000 Hr

**Operating Temperature** 

Thermal Cutoff, Short Circuit, Lifetime Overload, and Reverse Polarity

Integrated Protection

# **Code Construction**

# CCPRO10A

Accessories

BX Enclosure

BX

#### **Dimensions**

#### CCPRO10A

Remote Panel Mount