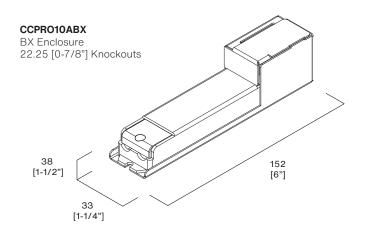

and Phase Dim, 10W





#### **Electrical**

100-277VAC, 50/60 Hz Input Power Factor

0.95

3VDC Constant Current, Class 2 Output

**Drive Current Max. LED** 250mA **Power Output** 10W

Class P, SELV, Type HL, cULus Certifications

# Control

No. of Channels

**Control Protocols** Phase, 0-10V **Dimming Range** 100% - 1% **Dimming Curve** Linear

#### Mechanical

**Housing Materials** PMMA, Polycarbonate

**Fixing Type** Screw Down

**Connection Type** 12-22AWG Screw Terminal Block

#### **Environmental**

Ingress Protection 50,000 Hr **Operating Temperature** 

Lifetime

Integrated Protection

# IP20

-20°C ~ +45°C

Thermal Cutoff, Short Circuit, Overload, and Reverse Polarity

# **Code Construction**

CCPRO10A



BX Enclosure

BX

### **Dimensions**

#### CCPRO10A

Remote Panel Mount