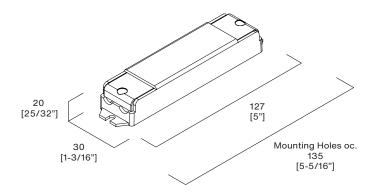

V and Phase Dim, 10W





#### **Electrical**

100-277VAC, 50/60 Hz Input Power Factor

0.95

3VDC Constant Current, Class 2 Output

**Drive Current Max. LED** 250mA **Power Output** 10W

Class P, SELV, Type HL, cULus Certifications

# Control

No. of Channels

**Control Protocols** Phase, 0-10V **Dimming Range** 100% - 1% **Dimming Curve** Linear

#### Mechanical

**Housing Materials** PMMA, Polycarbonate

**Fixing Type** Screw Down

**Connection Type** 12-22AWG Screw Terminal Block

#### **Environmental**

Ingress Protection 50,000 Hr **Operating Temperature** 

Lifetime

Integrated Protection

# IP20

-20°C ~ +45°C

Thermal Cutoff, Short Circuit, Overload, and Reverse Polarity

# **Code Construction**

CCPRO10A



BX Enclosure

BX

### **Dimensions**

#### CCPRO10A

Remote Panel Mount